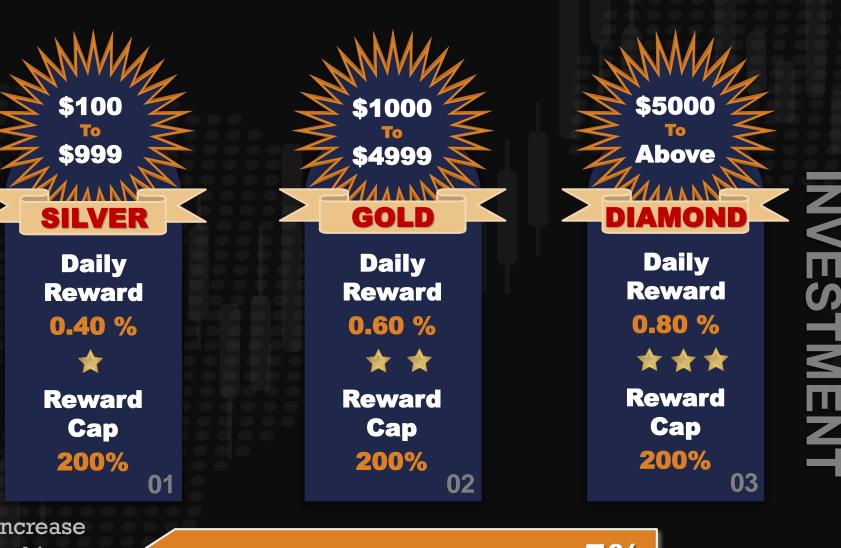

### **11** Asia Capital Investment

Asia Capital Crypto Investment is an investment firm or fund specializing in cryptocurrency and block chain-related assets in the Asia Capital markets.

#### Note :

Boost Your Earnings : Refer
 3 IDs within the first 15 days
 to enjoy an extra 0.20%
 daily reward. Maximize
 your returns now!

**Direct Referral Income : 5%** 