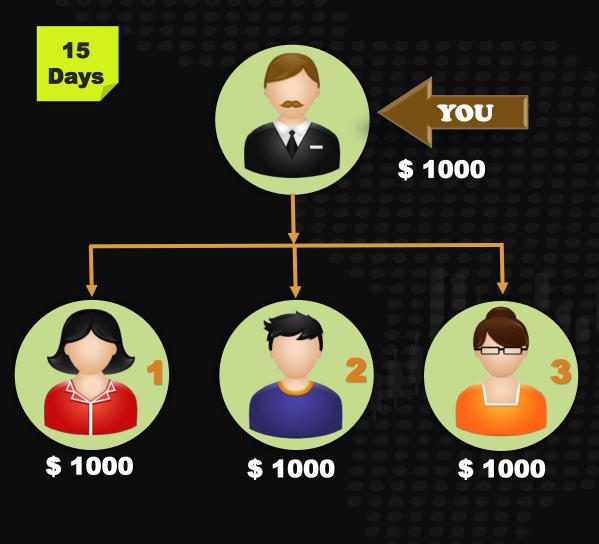

# **Booster Income**

**ASIA Capital** 

**Booster Income** refers to an enhanced return on investment (ROI) offered when specific conditions are met.

If an investor makes the same investment amount as before and adds **3 Active Direct Referrals** who also invest within **15 Days**, their daily ROI income **Increases By 0.20%.** 

This incentivizes quick action and growth through direct referrals, rewarding the investor with a higher daily return on their initial investment.